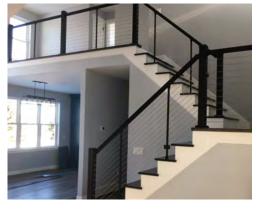

## TAKE ADVANTAGE OF YOUR OUTDOOR SPACE

### JAM Systems Advantage Railing

With the right railing you can make any outdoor space more inviting. JAM Systems designed Advantage Horizontal Cable Railing to enhance curb appeal and give your deck a sophisticated look. Advantage Railing is the perfect combination of design and performance. This premium aluminum cable rail system is easy to install and is backed by a limited lifetime warranty. Just like JAM Systems, Advantage Horizontal Cable