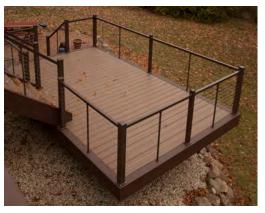

#### ADVANTAGE HORIZONTAL CABLE RAILING FEATURES

- ✓ Rust Free Aluminum Railing
- ✓ Stainless Steel Cable Fittings
- Section Lengths: Level and Stair – 6' and 8'
- ✓ 2-1/2" Posts with Leveling Bolts
- ✓ Railing Heights 36" and 42" Tall
- ✓ Limited Lifetime Warranty
- ✓ AAMA 2604 Powder Coating
- Code Approved for Residential or Commercial Construction

### JAM Systems Advantage Railing

With the right railing you can make any outdoor space more inviting. JAM Systems designed Advantage Horizontal Cable Railing to enhance curb appeal and give your deck a sophisticated look. Advantage Railing is the perfect combination of design and performance. This premium aluminum cable rail system is easy to install and is backed by a limited lifetime warranty. Just like JAM Systems, Advantage Horizontal Cable