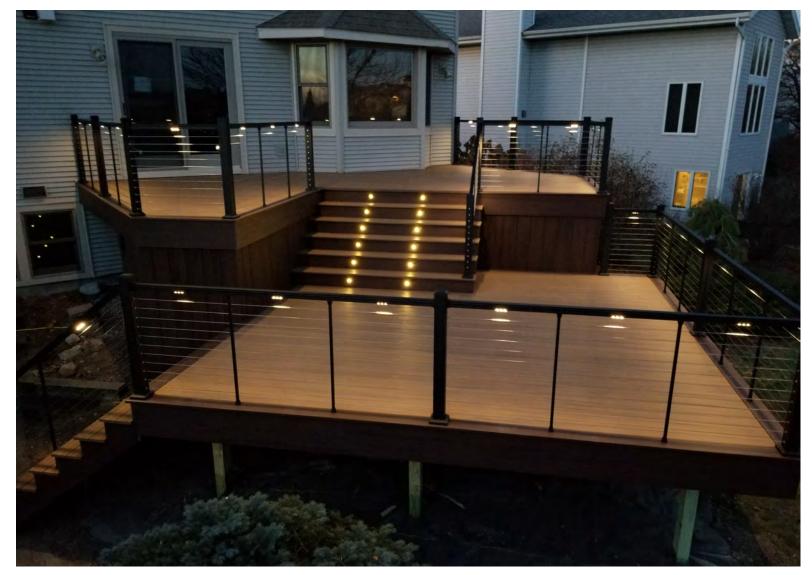

## TAKE ADVANTAGE OF YOUR OUTDOOR SPACE

### JAM Systems Advantage Railing

With the right railing you can make any outdoor space more inviting. JAM Systems designed Advantage Horizontal Cable Railing to enhance curb appeal and give your deck a sophisticated look. Advantage Railing is the perfect combination of design and performance. This premium aluminum cable rail system is easy to install and is backed by a limited lifetime warranty. Just like JAM Systems, Advantage Horizontal Cable

Railing will stand the test of time.

Top Rail

Drink Rail Adapter

Lighted Post

Caps

 Structural Porch Post
 4-Piece Post Wrap

 3-1/2"x3-1/2"x10'
 6"x6"x10'

DISTRIBUTED BY