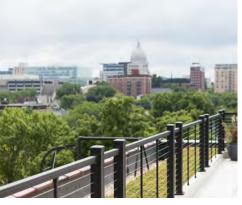

## TAKE ADVANTAGE OF YOUR OUTDOOR SPACE

### JAM Systems Advantage Railing

With the right railing you can make any outdoor space more inviting. JAM Systems designed Advantage Horizontal Cable Railing to enhance curb appeal and give your deck a sophisticated look. Advantage Railing is the perfect combination of design and performance. This premium aluminum cable rail system is easy to install and is backed by a limited lifetime warranty. Just like JAM Systems, Advantage Horizontal Cable