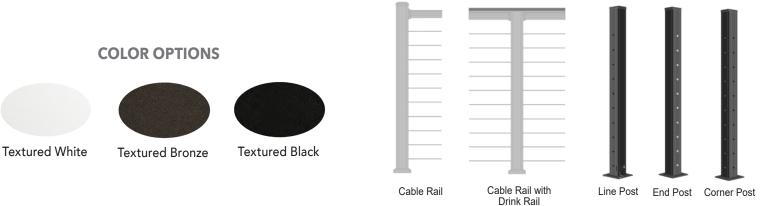

#### ADVANTAGE HORIZONTAL CABLE RAILING FEATURES

- ✓ Rust Free Aluminum Railing
- ✓ Stainless Steel Cable Fittings
- Section Lengths: Level and Stair – 6' and 8'
- ✓ 2-1/2" Posts with Leveling Bolts
- ✓ Railing Heights 36" and 42" Tall
- ✓ Limited Lifetime Warranty
- ✓ AAMA 2604 Powder Coating
- Code Approved for Residential or Commercial Construction

Railing will stand the test of time.

Top Rail

Drink Rail Adapter

Lighted Post

Caps

 Structural Porch Post
 4-Piece Post Wrap

 3-1/2"x3-1/2"x10'
 6"x6"x10'

DISTRIBUTED BY